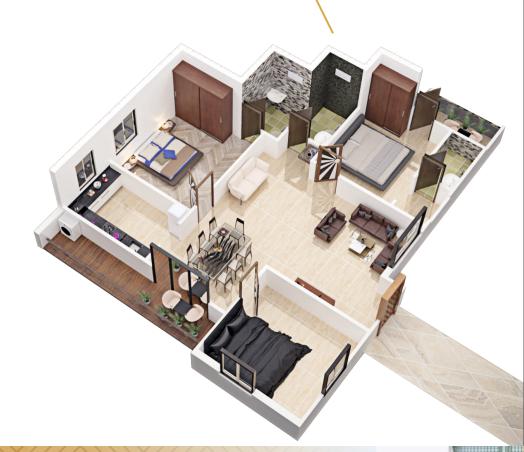

#### master plan Legend

01 Entry & Exit

07 Block - B

02 Ramp to Cellar 03 Jogging track

04 Outdoor Seating

05 Pathways

06 Block - A

Block: **A** | F. No.: **01** | Type: **2 BHK** Area: **1244** SFT. | Facing: **West** 

Block: **B** | F. No.: **03** | Type: **3 BHK** Area: **1658** SFT. | Facing: **North** 