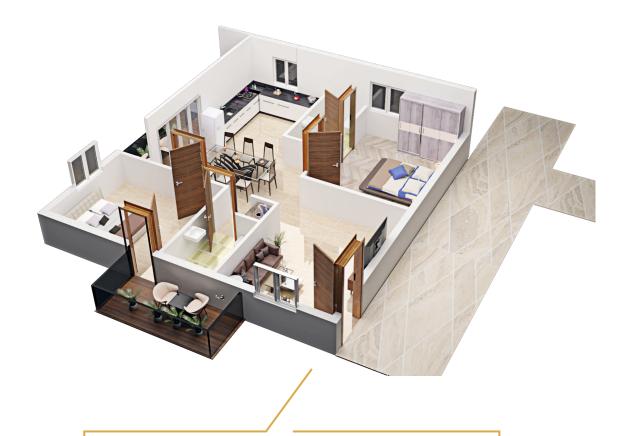

658 |
| 04         | 633            | 96              | 62            | 237            | 1028 |
| 05         | 842            | 84              | 67            | 298            | 1291 |
| 06         | 810            | 70              | 53            | 280            | 1213 |

## a diversity of Living Choices Crafted with You in mind

With carefully crafted spaces **SV's Aravinda** give you the better life you have always dreamt of. you'll love coming home to well designed landscape spaces, where you can enjoy a quiet moment and let your kids roam and play. **SV's Aravinda** special place designed for elders to gather in the landscaped environment.



#### master plan Legend

01 Entry & Exit

07 Block - B

02 Ramp to Cellar 03 Jogging track

04 Outdoor Seating

05 Pathways

06 Block - A





Block: **A** | F. No.: **01** | Type: **2 BHK** Area: **1244** SFT. | Facing: **West** 

Block: **B** | F. No.: **03** | Type: **3 BHK** Area: **1658** SFT. | Facing: **North** 





#### STRUCTURE:

R.C.C framed structure.



#### WALLS:

External & Internal Walls: Red brick



#### **PLASTERING:**

External walls with double-coat sponge finish. Internal walls with sponge coat plastering and with luppam finish.



#### FLOORING:

800 X 800 vitrified tiles with 4" skirting for hall, dinning, kitchen and bedrooms. 12" X 12" ceramic tile flooring for balconies and utility.



#### **TOILETS:**

12" X 12" anti skid ceramic tile flooring and glazed tile cladding up-to 7' height of 12"X18"branded CP fittings & Sanitary wall mount W.C only in master bedroom toilet and floor mount in common and