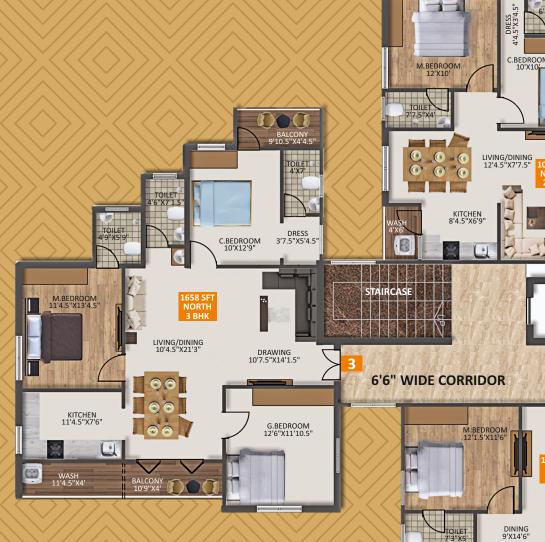

#### BLOCK - B AREA STATEMENT IN SFT.

| FLAT<br>NO | CARPET<br>AREA | BALCONY<br>AREA | WALLS<br>AREA | COMMON<br>AREA | SBA  |
|------------|----------------|-----------------|---------------|----------------|------|
| 01         | 775            | 74              | 58            | 272            | 1179 |
| 02         | 753            | 62              | 61            | 263            | 1139 |
| 03         | 1055           | 121             | 99            | 383            | 1658 |
| 04         | 633            | 96              | 62            | 237            | 1028 |
| 05         | 842            | 84              | 67            | 298            | 1291 |
| 06         | 810            | 70              | 53            | 280            | 1213 |

Block: **B** | F. No.: **03** | Type: **3 BHK** Area: **1658** SFT. | Facing: **North** 