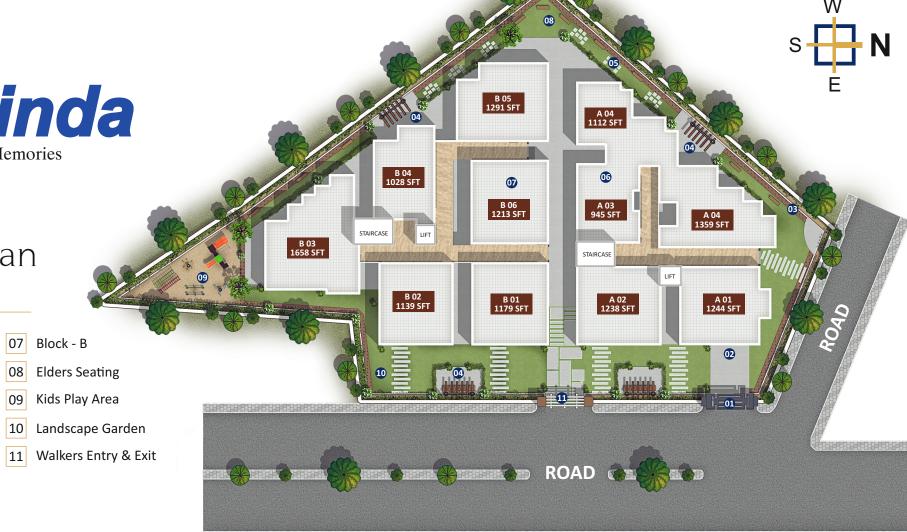

#### master plan Legend

01 Entry & Exit

07 Block - B

02 Ramp to Cellar 03 Jogging track

04 Outdoor Seating

05 Pathways

06 Block - A

Block: **A** | F. No.: **01** | Type: **2 BHK** Area: **1244** SFT. | Facing: **West** 