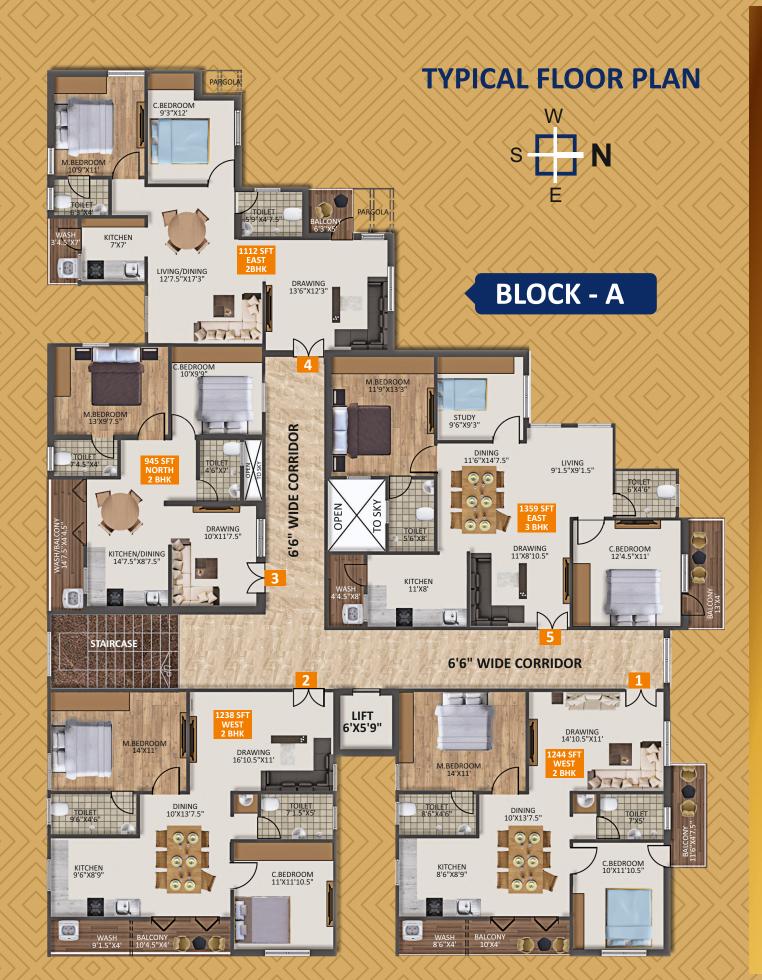

### **BLOCK - A**AREA STATEMENT IN SFT.

| FLAT | CARPET | BALCONY     | WALLS      | COMMON<br>AREA | SBA  |
|------|--------|-------------|------------|----------------|------|
| 01   | 768    | AREA<br>117 | AREA<br>72 | 287            | 1244 |
| 02   | 821    | 72          | 59         | 286            | 1238 |
|      |        |             |            |                |      |
| 03   | 598    | 60          | 69         | 218            | 945  |
| 04   | 730    | 50          | 75         | 257            | 1112 |
| 05   | 885    | 80          | 80         | 314            | 1359 |