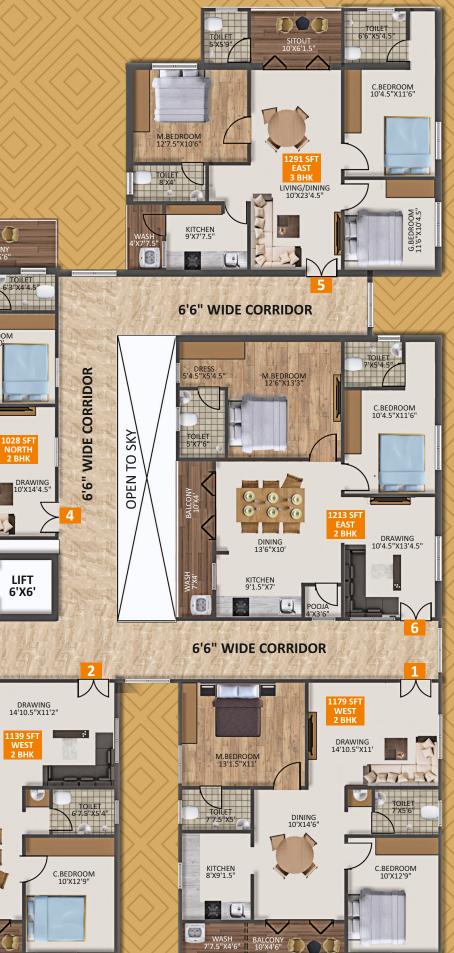

BLOCK - B

#### BLOCK - B AREA STATEMENT IN SFT.

| FLAT<br>NO | CARPET<br>AREA | BALCONY<br>AREA | WALLS<br>AREA | COMMON<br>AREA | SBA  |
|------------|----------------|-----------------|---------------|----------------|------|
| 01         | 775            | 74              | 58            | 272            | 1179 |
| 02         | 753            | 62              | 61            | 263            | 1139 |
| 03         | 1055           | 121             | 99            | 383            | 1658 |
| 04         | 633            | 96              | 62            | 237            | 1028 |
| 05         | 842            | 84              | 67            | 298            | 1291 |
| 06         | 810            | 70              | 53            | 280            | 1213 |